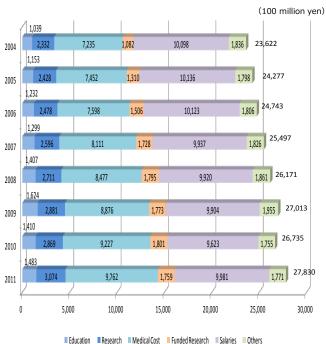

| 3,806   |
| Full-time | 2008 | 1,551    | 386    | 3,938   |
|           | 2009 | 1,638    | 436    | 3,857   |
|           | 2010 | 1,770    | 462    | 4,060   |
|           | 2011 | 1,932    | 448    | 4,223   |
|           | 2012 | 1,997    | 485    | 4,353   |
|           | 2004 | 1,726    | 577    | 8,531   |
|           | 2005 | 1,727    | 605    | 8,713   |
|           | 2006 | 1,653    | 599    | 8,908   |
|           | 2007 | 1,801    | 630    | 8,885   |
| Part-time | 2008 | 1,795    | 666    | 9,099   |
|           | 2009 | 1,806    | 729    | 9,134   |
|           | 2010 | 1,843    | 770    | 9,258   |
|           | 2011 | 1,870    | 779    | 9,353   |
|           | 2012 | 1,981    | 827    | 9,553   |

Source: MEXT School Basic Survey 2012

# 11. Finance

## Expenditure





Source: MEXT Press Release

#### Revenue





Source: MEXT Press Release

# Member of JANU

| Hokkaido Branch(7)                                                                                                                                                                                                                                                                                                                        | Tokyo University of Foreign Studies                                                                                                                                                                                                                                                                               | Hyogo University of Teacher Education