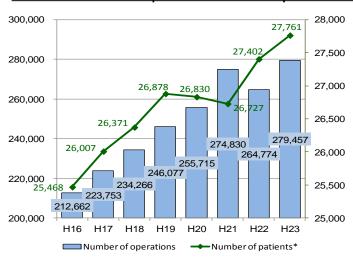

#### Medical income

## Number of operations and patients

Note \* including inpatients and outpatients

Source : JANU "The Questionnaire Survey on National University Hospital 2012"