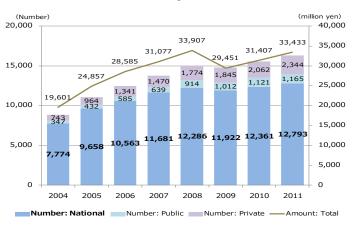

#### Number & amount of joint research

| year | Nati   | onal   | Public |        | Private |        |
|------|--------|--------|--------|--------|---------|--------|
| year | Number | Amount | Number | Amount | Number  | Amount |
| 2004 | 7,774  | 16,230 | 347    | 613    | 743     | 2,758  |
| 2005 | 9,658  | 20,927 | 432    | 888    | 964     | 3,042  |
| 2006 | 10,563 | 23,226 | 585    | 1,309  | 1,341   | 4,051  |
| 2007 | 11,681 | 25,651 | 639    | 1,137  | 1,470   | 4,290  |
| 2008 | 12,286 | 27,857 | 914    | 1,585  | 1,774   | 4,464  |
| 2009 | 11,922 | 24,070 | 1,012  | 1,383  | 1,845   | 3,998  |
| 2010 | 12,361 | 25,468 | 1,121  | 1,446  | 2,062   | 4,493  |
| 2011 | 12,793 | 26,522 | 1,165  | 1,637  | 2,344   | 5,274  |

#### \*Amount : million ven