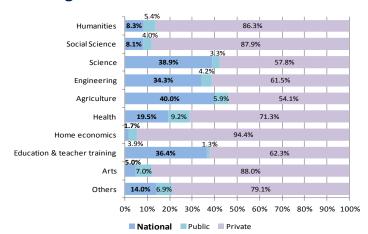

## Students by field of study

#### Undergraduate JFY2013

|          | Humanities | Social<br>Science | Science                      | Engineering | Agriculture |
|----------|------------|-------------------|------------------------------|-------------|-------------|
| National | 31,334     | 68,608            | 31,298                       | 133,601     | 30,273      |
| Public   | 20,398     | 34,124            | 2,685                        | 16,471      | 4,497       |
| Private  | 325,421    | 745,965           | 46,509                       | 239,735     | 40,954      |
|          | Health     | Home economics    | Education & teacher training | Arts        | Others      |
| National | 57,215     | 1,210             | 66,871                       | 3,510       | 24,065      |
| Public   | 27,018     | 2,759             | 2,376                        | 4,929       | 11,887      |
| Private  | 209,061    | 67,554            | 114,540                      | 61,698      | 135,609     |

Source: MEXT School Basic Survey 2013(QE)