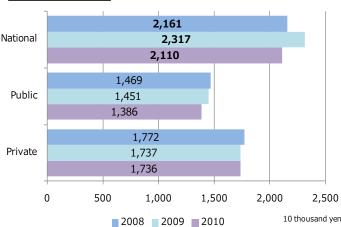

# ● R&D expenditures per teacher at universities

Source: Indicators of Science and Technology 2012