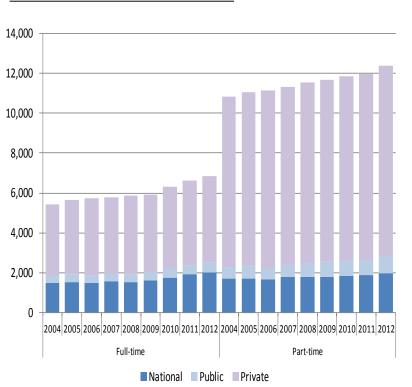

### ● Trend: Faculty and Staff 2004-2013(QE)

Source: MEXT School Basic Survey 2013(QE)

Source: MEXT School Basic Survey 2013(QE)