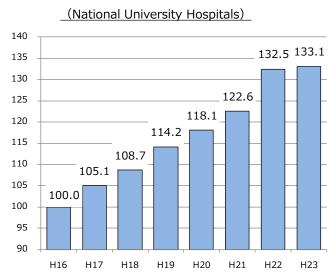

ion.
- : 2 These data also include National Colleges of Technology and Inter-University Research Institute Corporation.

# 9. Medical services

## National university hospitals in Japan



## University hospitals in Japan

|                            | National | Public | Private |
|----------------------------|----------|--------|---------|
| Number of university which | 42       | 10     | 80      |
| has hospital               | 72       | 10     | 80      |
| Number of hospital bed     | 32,545   | 7,855  | 51,576  |
| Number of full-time doctor | 10,405   | 2,607  | 18,418  |
| Number of full-time nurse  | 26,717   | 6,406  | 43,123  |

Source: National University Hospital Council on Japan "KoKuritsu Daiigaku no Kongo no Arubeki Sugata wo motomete" (March 2012)

#### Medical income



## Number of operations and patients



Note \* including inpatients and outpatients

Source : JANU "The Questionnaire Survey on National University Hospital 2012"

# 10. Internationalization

## International students



|               |      | National | and the |         |
|---------------|------|----------|---------|---------|
|               |      | National | public  | private |
|               | 2004 | 9,084    | 1,406   | 47,834  |
|               | 2005 | 9,574    | 1,384   | 50,194  |
|               | 2006 | 9,668    | 1,335   | 49,417  |
|               | 2007 | 9,767    | 1,284   | 48,459  |
| undergraduate | 2008 | 9,674    | 1,302   | 49,544  |
|               | 2009 | 9,907    | 1,313   | 53,107  |
|               | 2010 | 10,362   | 1,476   | 58,183  |
|