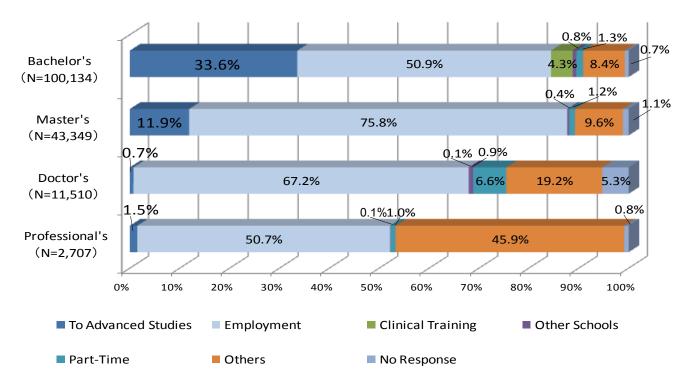

## ● Carrier by type of course (Graduate, March 2013)

|                        | To Advanced<br>Studies | Employment | Clinical Training | Other Schools | Part-Time | Others | No Response | dž      |
|------------------------|------------------------|------------|-------------------|---------------|-----------|--------|-------------|---------|
| Bachelor's degrees     | 33,619                 | 50,957     | 4,317             | 783           | 1,352     | 8,385  | 721         | 100,134 |
| Master's degrees       | 5,161                  | 32,860     | _                 | 152           | 510       | 4,168  | 498         | 43,349  |
| Doctor's degrees       | 83                     | 7,736      | 1                 | 105           | 763       | 2,214  | 608         | 11,510  |
| Professional's degrees | 40                     | 1,373      | _                 | 2             | 27        | 1,242  | 23          | 2,707   |

Source: MEXT School Basic Survey 2013(QE)