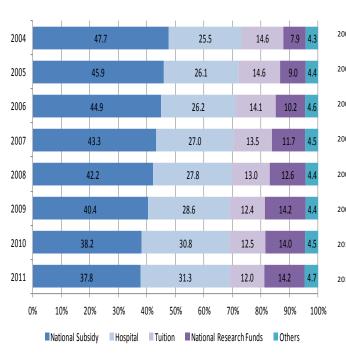

386    | 3,938   |
|           | 2009 | 1,638    | 436    | 3,857   |
|           | 2010 | 1,770    | 462    | 4,060   |
|           | 2011 | 1,932    | 448    | 4,223   |
|           | 2012 | 1,997    | 485    | 4,353   |
|           | 2004 | 1,726    | 577    | 8,531   |
|           | 2005 | 1,727    | 605    | 8,713   |
|           | 2006 | 1,653    | 599    | 8,908   |
|           | 2007 | 1,801    | 630    | 8,885   |
| Part-time | 2008 | 1,795    | 666    | 9,099   |
|           | 2009 | 1,806    | 729    | 9,134   |
|           | 2010 | 1,843    | 770    | 9,258   |
|           | 2011 | 1,870    | 779    | 9,353   |
|           | 2012 | 1,981    | 827    | 9,553   |

Source: MEXT School Basic Survey 2012

# 11. Finance

## Expenditure





Source: MEXT Press Release

#### Revenue





Source: MEXT Press Release

# Member of JANU

| Hokkaido Branch(7)                                                                                                                                                                                                                                                                                                                        | Tokyo University of Foreign Studies                                                                                                                                                                                                                                                                               | Hyogo University of Teacher Education