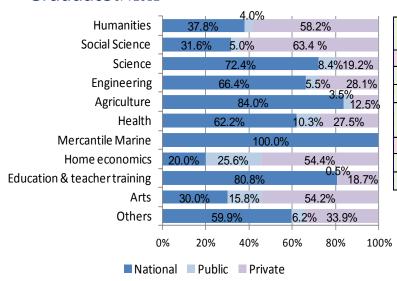

## Students by field of study

#### Undergraduate JFY2013

|          | Humanities | Social<br>Science | Science                      | Engineering | Agriculture |
|----------|------------|-------------------|------------------------------|-------------|-------------|
| National | 31,334     | 68,608            | 31,298                       | 133,601     | 30,273      |
| Public   | 20,398     | 34,124            | 2,685                        | 16,471      | 4,497       |
| Private  | 325,421    | 745,965           | 46,509                       | 239,735     | 40,954      |
|          | Health     | Home economics    | Education & teacher training | Arts        | Others      |
| National | 57,215     | 1,210             | 66,871                       | 3,510       | 24,065      |
| Public   | 27,018     | 2,759             | 2,376                        | 4,929       | 11,887      |
| Private  | 209,061    | 67,554            | 114,540                      | 61,698      | 135,609     |

Source: MEXT School Basic Survey 2013(QE)