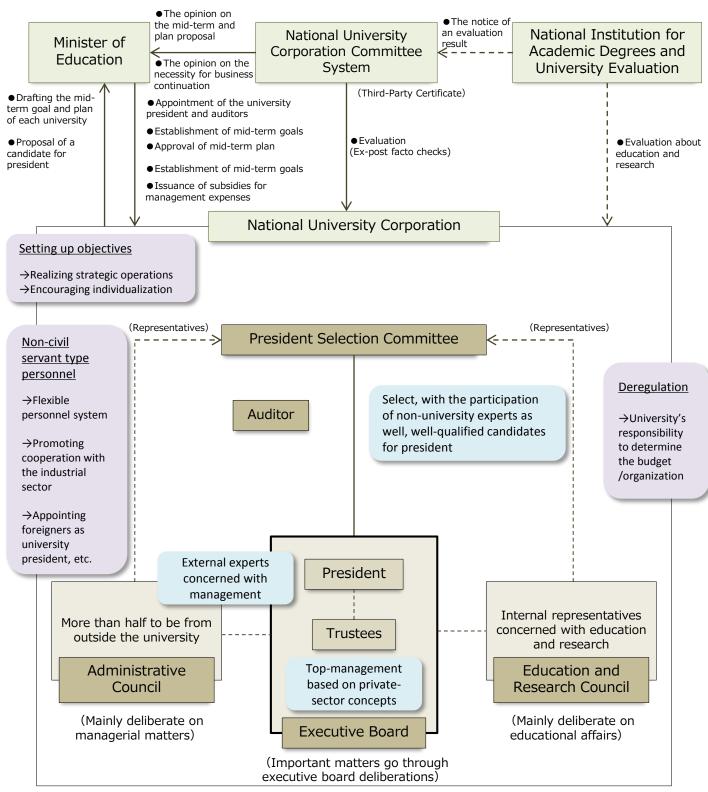

#### National University Corporation System

## Transformation of national universities into national university corporations

#### Direction of Reform

- National universities positioned as state institutions for 130 years shall obtain the status as independent "national university corporations" to the following effects:
- (1) Further vitalization of national universities in a self-supportive environment,
- (2) Promotion of more positive initiatives toward excellent education and characteristic studies, and
- (3) Realization of national universities with a wide variety of characters and attractiveness.

#### Reform Point

#### (1) Status of corporation for each university

• Friendly competition among universities is ensured for positive development of attractive education and research activities.

#### (2) Clarification of visions as a university

• Medium-term goals provided help respective universities clarify their philosophy and reform direction.

#### (3) Substantial expansion of discretion for universities

• Discretion given to universities is greatly expanded through introduction of non-public servant type faculty management and considerable deregulation of state rules and regulations.

#### (4) Establishment of a responsible management system

• Establishment of a management system led by the president through deployment of a board of directors including off-campus directors.

# (5) Participation of off-campus well-informed personalities in management of the university

• Off-campus persons with wisdom and knowledge directly participate in management as directors or management council commissioners.

#### (6) Evaluation and all-out information disclosure

• Implementation of third party evaluation and thorough information disclosure help carry out accountability.