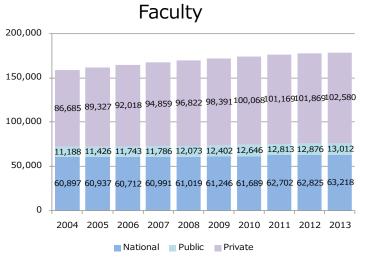

### ● Trend: Faculty and Staff 2004-2013(QE)

Source: MEXT School Basic Survey 2013(QE)

Source: MEXT School Basic Survey 2013(QE)

#### ● Faculty JFY2013

|   |                     | Total   | Nati   | onal     | Public  | Private |  |
|---|---------------------|---------|--------|----------|---------|---------|--|
|   |                     | Total   |        | (Female) | 1 ublic |         |  |
| F | ull-Time Total      | 178,810 | 63,218 | 9,225    | 13,012  | 102,580 |  |
|   | President           | 749     | 86     | 3        | 84      | 579     |  |
|   | Vice-President      | 1050    | 347    | 15       | 101     | 602     |  |
|   | Professor           | 68,821  | 21,597 | 1,822    | 4,438   | 42,786  |  |
|   | Associate Professor | 42,582  | 18,010 | 2,639    | 3,624   | 20,948  |  |
|   | Lecturer            | 20,291  | 4,908  | 936      | 1,709   | 13,674  |  |
|   | Assistant professor | 39,530  | 17,637 | 3,450    | 2,692   | 19,201  |  |
|   | Assistant           | 5,787   | 633    | 360      | 364     | 4,790   |  |

Source: MEXT School Basic Survey 2013(QE)