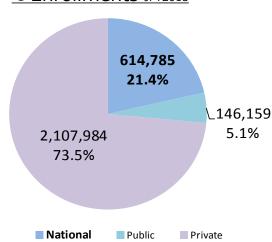

## ● Enrollments JFY2013

NOTE: including both special training course and special university course Source : MEXT School Basic Survey 2013(QE)

#### Trend: Institutions & Enrollment

|                |          | 2004      | 2005      | 2006      | 2007      | 2008      | 2009      | 2010      | 2011      | 2012      | 2013      |
|----------------|----------|-----------|-----------|-----------|-----------|-----------|-----------|-----------|-----------|-----------|-----------|
|                | Total    | 709       | 726       | 744       | 756       | 765       | 773       | 778       | 780       | 783       | 782       |
| institutions - | National | 87        | 87        | 87        | 87        | 86        | 86        | 86        | 86        | 86        | 86        |
| macreacions .  | Public   | 80        | 86        | 89        | 89        | 90        | 92        | 95        | 95        | 92        | 90        |
|                | Private  | 542       | 553       | 568       | 580       | 589       | 595       | 597       | 599       | 605       | 606       |
|                | Total    | 2,809,295 | 2,865,051 | 2,859,212 | 2,828,708 | 2,836,127 | 2,845,908 | 2,887,414 | 2,893,434 | 2,875,828 | 2,868,928 |
|                | Female   | 1,100,839 | 1,124,900 | 1,127,474 | 1,126,751 | 1,140,755 | 1,158,390 | 1,185,580 | 1,200,182 | 1,206,134 | 1,216,014 |
| Enrollment -   | National | 624,389   | 627,850   | 628,947   | 627,402   | 623,811   | 621,800   | 625,048   | 623,304   | 618,134   | 614,785   |
| Linomitene     | Female   | 212,786   | 213,240   | 213,006   | 213,176   | 211,628   | 211,706   | 212,913   | 211,987   | 210,569   | 202,987   |
|                | Public   | 122,864   | 124,910   | 127,872   | 129,592   | 131,970   | 136,913   | 142,523   | 144,182   | 145,578   | 146,159   |
|                | Private  | 2,062,042 | 2,112,291 | 2,102,393 | 2,071,714 | 2,080,346 | 2,087,195 | 2,119,843 | 2,126,003 | 2,112,422 | 2,107,984 |