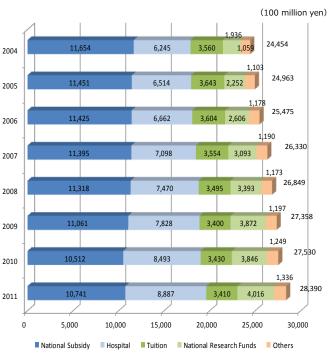

#### Medical income

## Number of operations and patients

Note \* including inpatients and outpatients

Source : JANU "The Questionnaire Survey on National University Hospital 2012"