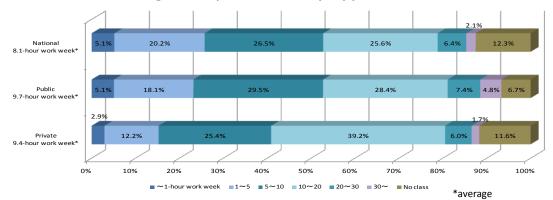

## ● Units of teaching load per week by type of Institutions JFY2010

Source : School Teachers Survey 2010