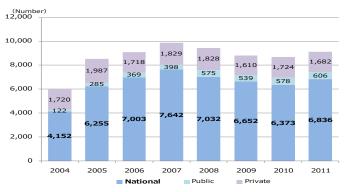

#### Number of patent application

| Year | Nati     | onal    | Pul      | Public  |          | ate     |
|------|----------|---------|----------|---------|----------|---------|
| Teal | domestic | foreign | domestic | foreign | domestic | foreign |
| 2004 | 3,756    | 396     | 115      | 7       | 1,214    | 506     |
| 2005 | 5,349    | 906     | 269      | 16      | 1,579    | 408     |
| 2006 | 5,650    | 1,353   | 313      | 56      | 1,319    | 399     |
| 2007 | 5,215    | 2,427   | 347      | 51      | 1,320    | 509     |
| 2008 | 5,134    | 1,898   | 435      | 140     | 1,411    | 417     |
| 2009 | 5,033    | 1,619   | 459      | 80      | 1,307    | 303     |
| 2010 | 4,670    | 1,703   | 487      | 91      | 1,333    | 391     |
| 2011 | 4,758    | 2,078   | 473      | 133     | 1,276    | 406     |