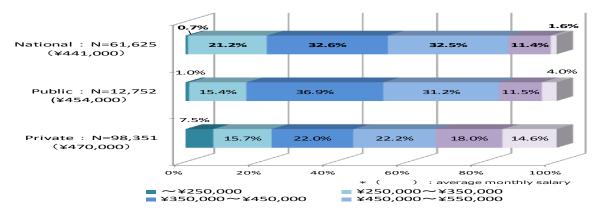

----|---------|----------|--------|--------|---------|--|
|                 | Total   | (Female) |        | rubiic | Filvace |  |
| Total           | 219,828 | 71,509   | 43,426 | 14,347 | 133,972 |  |
| Administrative  | 82,483  | 25,253   | 9,521  | 4,563  | 52,667  |  |
| Technical       | 9,126   | 6,896    | 1,387  | 211    | 2,019   |  |
| Medical/Nursing | 119,705 | 38,494   | 32,273 | 9,125  | 72,086  |  |
| Instructional   | 4,522   | 498      | 174    | 190    | 3,834   |  |
| Others          | 3,992   | 368      | 71     | 258    | 3,366   |  |

Note:excluding Part-time

Source: MEXT School Basic Survey 2013(QE)

### ● Trend: Faculty and Staff 2004-2013(QE)



Source: MEXT School Basic Survey 2013(QE)



Source: MEXT School Basic Survey 2013(QE)

### ● Faculty salaries JFY2010



4

Source : MEXT School Teacher Survey 2010

# 4. Admission & Student life

## Admission data (National Universities Total)

|                                  |                                       | 2012       |       |                                       | 2011       |       | 2010                                  |            |       |
|----------------------------------|---------------------------------------|------------|-------|---------------------------------------|------------|-------|---------------------------------------|------------|-------|
|                                  | Number of<br>Successful<br>Applicants | Applicants | Ratio | Number of<br>Successful<br>Applicants | Applicants | Ratio | Number of<br>Successful<br>Applicants | Applicants | Ratio |
|