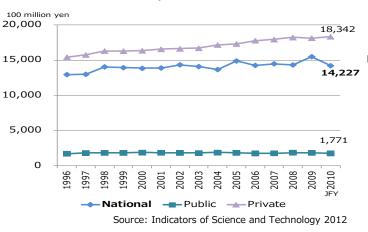

#### Universities expenditure on R&D

# ● R&D expenditures by

#### organization and science JFY2010

|                                |                      | Total     | National  | Public  | Private   |
|--------------------------------|----------------------|-----------|-----------|---------|-----------|
| Total                          |                      | 3,433,979 | 1,422,721 | 177,083 | 1,834,176 |
|                                | sciences<br>ineering | 2,183,807 | 1,170,484 | 125,975 | 887,347   |
|                                | Physical sciences    | 293,932   | 241,013   | 10,650  | 42,269    |
|                                | Engineer ing and     | 761,388   | 465,135   | 30,965  | 265,288   |
|                                | Agricultu<br>ral     | 139,626   | 92,495    | 10,836  | 36,296    |
|                                | Medical sciences     | 988,861   | 371,842   | 73,525  | 543,495   |
| Social sciences and humanities |                      | 856,274   | 129,425   | 37,751  | 689,098   |
| Oth                            | ners                 | 393,898   | 122,812   | 13,356  | 257,730   |

million yen
Source: Indicators of Science and Technology 2012