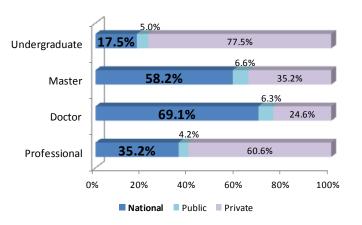

## ● Students by course JFY2013

|          | Undergraduate | Master  | Doctor | Professional |
|----------|---------------|---------|--------|--------------|
| Total    | 2,562,164     | 162,694 | 73,920 | 18,776       |
| Female   | 1,113,841     | 48,659  | 24,408 | 5,335        |
| National | 447,974       | 94,668  | 51,063 | 6,609        |
| Female   | 160,050       | 24,930  | 16,029 | 1,987        |
| Public   | 127,144       | 10,685  | 4,682  | 794          |
| Private  | 1,987,046     | 57,341  | 18,175 | 11,373       |