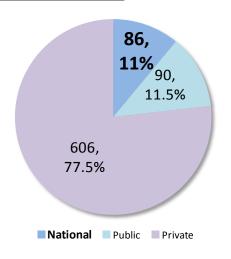

#### ● Institutions JFY2013

Source: MEXT School Basic Survey 2013 (QE)

#### Trend: Institutions & Enrollment

|                |          | 2004      | 2005      | 2006      | 2007      | 2008      | 2009      | 2010      | 2011      | 2012      | 2013      |
|----------------|----------|-----------|-----------|-----------|-----------|-----------|-----------|-----------|-----------|-----------|-----------|
|                | Total    | 709       | 726       | 744       | 756       | 765       | 773       | 778       | 780       | 783       | 782       |
| institutions - | National | 87        | 87        | 87        | 87        | 86        | 86        | 86        | 86        | 86        | 86        |
| macreacions .  | Public   | 80        | 86        | 89        | 89        | 90        | 92        | 95        | 95        | 92        | 90        |
|                | Private  | 542       | 553       | 568       | 580       | 589       | 595       | 597       | 599       | 605       | 606       |
|                | Total    | 2,809,295 | 2,865,051 | 2,859,212 | 2,828,708 | 2,836,127 | 2,845,908 | 2,887,414 | 2,893,434 | 2,875,828 | 2,868,928 |
|                | Female   | 1,100,839 | 1,124,900 | 1,127,474 | 1,126,751 | 1,140,755 | 1,158,390 | 1,185,580 | 1,200,182 | 1,206,134 | 1,216,014 |
| Enrollment -   | National | 624,389   | 627,850   | 628,947   | 627,402   | 623,811   | 621,800   | 625,048   | 623,304   | 618,134   | 614,785   |
| Linomitene     | Female   | 212,786   | 213,240   | 213,006   | 213,176   | 211,628   | 211,706   | 212,913   | 211,987   | 210,569   | 202,987   |
|                | Public   | 122,864   | 124,910   | 127,872   | 129,592   | 131,970   | 136,913   | 142,523   | 144,182   | 145,578   | 146,159   |
|                | Private  | 2,062,042 | 2,112,291 | 2,102,393 | 2,071,714 | 2,080,346 | 2,087,195 | 2,119,843 | 2,126,003 | 2,112,422 | 2,107,984 |