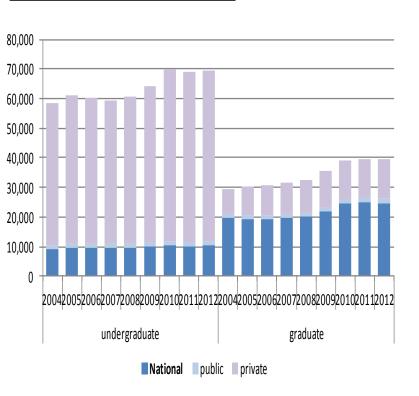

#### Trend: Institutions & Enrollment

|                |          | 2004      | 2005      | 2006      | 2007      | 2008      | 2009      | 2010      | 2011      | 2012      | 2013      |
|----------------|----------|-----------|-----------|-----------|-----------|-----------|-----------|-----------|-----------|-----------|-----------|
|                | Total    | 709       | 726       | 744       | 756       | 765       | 773       | 778       | 780       | 783       | 782       |
| institutions - | National | 87        | 87        | 87        | 87        | 86        | 86        | 86        | 86        | 86        | 86        |
| macreacions .  | Public   | 80        | 86        | 89        | 89        | 90        | 92        | 95        | 95        | 92        | 90        |
|                | Private  | 542       | 553       | 568       | 580       | 589       | 595       | 597       | 599       | 605       | 606       |
|                | Total    | 2,809,295 | 2,865,051 | 2,859,212 | 2,828,708 | 2,836,127 | 2,845,908 | 2,887,414 | 2,893,434 | 2,875,828 | 2,868,928 |
|                | Female   | 1,100,839 | 1,124,900 | 1,127,474 | 1,126,751 | 1,140,755 | 1,158,390 | 1,185,580 | 1,200,182 | 1,206,134 | 1,216,014 |
| Enrollment -   | National | 624,389   | 627,850   | 628,947   | 627,402   | 623,811   | 621,800   | 625,048   | 623,304   | 618,134   | 614,785   |
| Linomitene     | Female   | 212,786   | 213,240   | 213,006   | 213,176   | 211,628   | 211,706   | 212,913   | 211,987   | 210,569   | 202,987   |
|                | Public   | 122,864   | 124,910   | 127,872   | 129,592   | 131,970   | 136,913   | 142,523   | 144,182   | 145,578   | 146,159   |
|                | Private  | 2,062,042 | 2,112,291 | 2,102,393 | 2,071,714 | 2,080,346 | 2,087,195 | 2,119,843 | 2,126,003 | 2,112,422 | 2,107,984 |