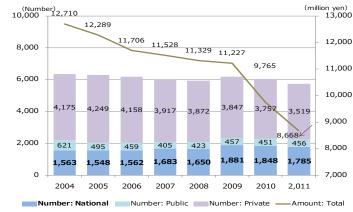

#### Number & amount of commissioned research

|      |        | -        |        |        |        |         |  |
|------|--------|----------|--------|--------|--------|---------|--|
| year | Nati   | National |        | Public |        | Private |  |
| year | Number | Amount   | Number | Amount | Number | Amount  |  |
| 2004 | 1,563  | 4,954    | 621    | 702    | 4,175  | 7,054   |  |
| 2005 | 1,548  | 3,970    | 495    | 749    | 4,249  | 7,570   |  |
| 2006 | 1,562  | 3,857    | 459    | 819    | 4,158  | 7,030   |  |
| 2007 | 1,683  | 4,291    | 405    | 586    | 3,917  | 6,651   |  |
| 2008 | 1,650  | 4,299    | 423    | 692    | 3,872  | 6,338   |  |
| 2009 | 1,881  | 4,623    | 457    | 885    | 3,847  | 5,719   |  |
| 2010 | 1,848  | 3,793    | 451    | 622    | 3,757  | 5,349   |  |
| 2011 | 1,785  | 2,874    | 456    | 653    | 3,519  | 5,141   |  |

※Amount : million yen