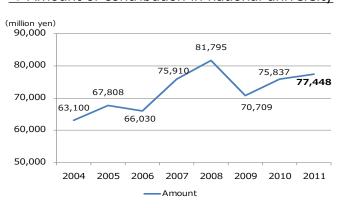

ic  |          | ate     |
|------|----------|---------|----------|---------|----------|---------|
| Teal | domestic | foreign | domestic | foreign | domestic | foreign |
| 2004 | 3,756    | 396     | 115      | 7       | 1,214    | 506     |
| 2005 | 5,349    | 906     | 269      | 16      | 1,579    | 408     |
| 2006 | 5,650    | 1,353   | 313      | 56      | 1,319    | 399     |
| 2007 | 5,215    | 2,427   | 347      | 51      | 1,320    | 509     |
| 2008 | 5,134    | 1,898   | 435      | 140     | 1,411    | 417     |
| 2009 | 5,033    | 1,619   | 459      | 80      | 1,307    | 303     |
| 2010 | 4,670    | 1,703   | 487      | 91      | 1,333    | 391     |
| 2011 | 4,758    | 2,078   | 473      | 133     | 1,276    | 406     |

#### Amount of contribution in national university



#### Number and amount of clinical trial

|          | Number | Amount |
|----------|--------|--------|
| Total    | 67,630 | 16,633 |
| National | 59,866 | 7,810  |
| Public   | 1,089  | 1,463  |
| Private  | 6,675  | 7,360  |

\*Amount : million yen

#### NOTE

- :1 The Performance in 2009 resulted in a decrease because of worldwide recession.
- : 2 These data also include National Colleges of Technology and Inter-University Research Institute Corporation.

# 9. Medical services

## National university hospitals in Japan



## University hospitals in Japan

|                            | National | Public | Private |
|----------------------------|----------|--------|---------|
| Number of university which | 42       | 10     | 80      |
| has hospital               | 72       | 10