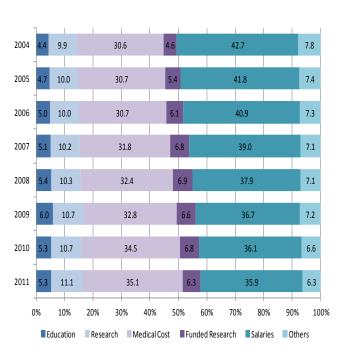

| 3,806   |
| Full-time | 2008 | 1,551    | 386    | 3,938   |
|           | 2009 | 1,638    | 436    | 3,857   |
|           | 2010 | 1,770    | 462    | 4,060   |
|           | 2011 | 1,932    | 448    | 4,223   |
|           | 2012 | 1,997    | 485    | 4,353   |
|           | 2004 | 1,726    | 577    | 8,531   |
|           | 2005 | 1,727    | 605    | 8,713   |
|           | 2006 | 1,653    | 599    | 8,908   |
|           | 2007 | 1,801    | 630    | 8,885   |
| Part-time | 2008 | 1,795    | 666    | 9,099   |
|           | 2009 | 1,806    | 729    | 9,134   |
|           | 2010 | 1,843    | 770    | 9,258   |
|           | 2011 | 1,870    | 779    | 9,353   |
|           | 2012 | 1,981    | 827    | 9,553   |

Source: MEXT School Basic Survey 2012

# 11. Finance

## Expenditure





Source: MEXT Press Release

#### Revenue





Source: MEXT Press Release

# Member of JANU

| Hokkaido Branch(7)                                                                                                                                                                                                                                                                                                                        | Tokyo University of Foreign Studies                                                                                                                                                                                                                                                                               | Hyogo University of Teacher Education