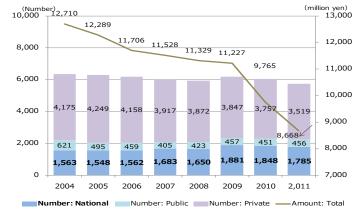

#### Number & amount of commissioned research

|      |        | -      |        |        |        |        |
|------|--------|--------|--------|--------|--------|--------|
| year | Nati   | onal   | Pul    | Public |        | ate    |
| year | Number | Amount | Number | Amount | Number | Amount |
| 2004 | 1,563  | 4,954  | 621    | 702    | 4,175  | 7,054  |
| 2005 | 1,548  | 3,970  | 495    | 749    | 4,249  | 7,570  |
| 2006 | 1,562  | 3,857  | 459    | 819    | 4,158  | 7,030  |
| 2007 | 1,683  | 4,291  | 405    | 586    | 3,917  | 6,651  |
| 2008 | 1,650  | 4,299  | 423    | 692    | 3,872  | 6,338  |
| 2009 | 1,881  | 4,623  | 457    | 885    | 3,847  | 5,719  |
| 2010 | 1,848  | 3,793  | 451    | 622    | 3,757  | 5,349  |
| 2011 | 1,785  | 2,874  | 456    | 653    | 3,519  | 5,141  |

※Amount : million yen