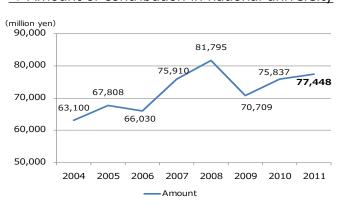

| Private  |         |
|------|----------|---------|----------|---------|----------|---------|
| Teal | domestic | foreign | domestic | foreign | domestic | foreign |
| 2004 | 3,756    | 396     | 115      | 7       | 1,214    | 506     |
| 2005 | 5,349    | 906     | 269      | 16      | 1,579    | 408     |
| 2006 | 5,650    | 1,353   | 313      | 56      | 1,319    | 399     |
| 2007 | 5,215    | 2,427   | 347      | 51      | 1,320    | 509     |
| 2008 | 5,134    | 1,898   | 435      | 140     | 1,411    | 417     |
| 2009 | 5,033    | 1,619   | 459      | 80      | 1,307    | 303     |
| 2010 | 4,670    | 1,703   | 487      | 91      | 1,333    | 391     |
| 2011 | 4,758    | 2,078   | 473      | 133     | 1,276    | 406     |

#### Amount of contribution in national university



#### Number and amount of clinical trial

|          | Number | Amount |
|----------|--------|--------|
| Total    | 67,630 | 16,633 |
| National | 59,866 | 7,810  |
| Public   | 1,089  | 1,463  |
| Private  | 6,675  | 7,360  |

\*Amount : million yen

#### NOTE

- :1 The Performance in 2009 resulted in a decrease because of worldwide recession.
- : 2 These data also include National Colleges of Technology and Inter-University Research Institute Corporation.

## 9. Medical services

#### National university hospitals in Japan



#### University hospitals in Japan

|                            | National | Public | Private |
|----------------------------|----------|--------|---------|
| Number of university which | 42       | 10     | 80      |
| has hospital               | 72       | 10