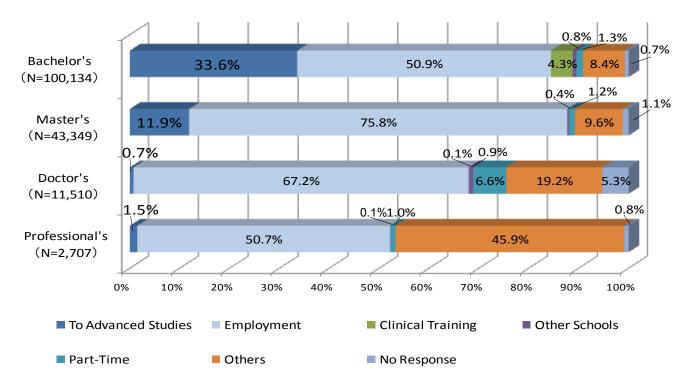

#### ● Carrier by type of course (Graduate, March 2013)

|                        | To Advanced<br>Studies | Employment | Clinical Training | Other Schools | Part-Time | Others | No Response | dž      |
|------------------------|------------------------|------------|-------------------|---------------|-----------|--------|-------------|---------|
| Bachelor's degrees     | 33,619                 | 50,957     | 4,317             | 783           | 1,352     | 8,385  | 721         | 100,134 |
| Master's degrees       | 5,161                  | 32,860     | _                 | 152           | 510       | 4,168  | 498         | 43,349  |
| Doctor's degrees       | 83                     | 7,736      | 1                 | 105           | 763       | 2,214  | 608         | 11,510  |
| Professional's degrees | 40                     | 1,373      | _                 | 2             | 27        | 1,242  | 23          | 2,707   |

Source: MEXT School Basic Survey 2013(QE)