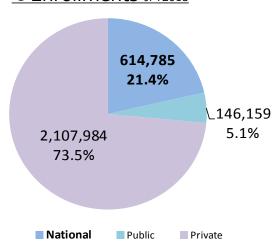

#### ● Enrollments JFY2013

NOTE: including both special training course and special university course Source : MEXT School Basic Survey 2013(QE)

#### Trend: Institutions & Enrollment

|                |          | 2004      | 2005      | 2006      | 2007      | 2008      | 2009      | 2010      | 2011      | 2012      | 2013      |
|----------------|----------|-----------|-----------|-----------|-----------|-----------|-----------|-----------|-----------|-----------|-----------|
|                | Total    | 709       | 726       | 744       | 756       | 765       | 773       | 778       | 780       | 783       | 782       |
| institutions - | National | 87        | 87        | 87        | 87        | 86        | 86        | 86        | 86        | 86        | 86        |
| macreacions .  | Public   | 80        | 86        | 89        | 89        | 90        | 92        | 95        | 95        | 92        | 90        |
|                | Private  | 542       | 553       | 568       | 580       | 589       | 595       | 597       | 599       | 605       | 606       |
|                | Total    | 2,809,295 | 2,865,051 | 2,859,212 | 2,828,708 | 2,836,127 | 2,845,908 | 2,887,414 | 2,893,434 | 2,875,828 | 2,868,928 |
|                | Female   | 1,100,839 | 1,124,900 | 1,127,474 | 1,126,751 | 1,140,755 | 1,158,390 | 1,185,580 | 1,200,182 | 1,206,134 | 1,216,014 |
| Enrollment -   | National | 624,389   | 627,850   | 628,947   | 627,402   | 623,811   | 621,800   | 625,048   | 623,304   | 618,134   | 614,785   |
| Linomitene     | Female   | 212,786   | 213,240   | 213,006   | 213,176   | 211,628   | 211,706   | 212,913   | 211,987   | 210,569   | 202,987   |
|                | Public   | 122,864   | 124,910   | 127,872   | 129,592   | 131,970   | 136,913   | 142,523   | 144,182   | 145,578   | 146,159   |
|                | Private  | 2,062,042 | 2,112,291 | 2,102,393 | 2,071,714 | 2,080,346 | 2,087,195 | 2,119,843 | 2,126,003 | 2,112,422 | 2,107,984 |