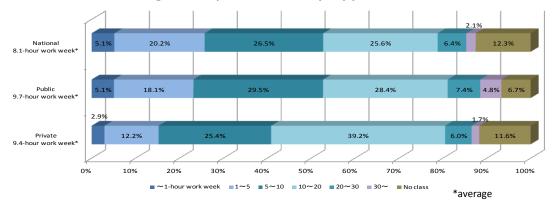

#### ● Units of teaching load per week by type of Institutions JFY2010

Source : School Teachers Survey 2010