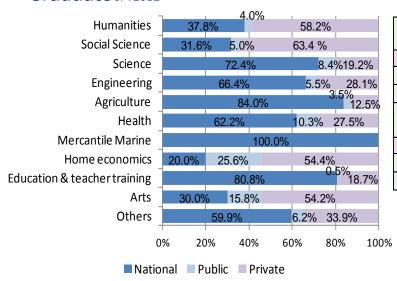

#### Students by field of study

#### Undergraduate JFY2013

|          | Humanities | Social<br>Science | Science                      | Engineering | Agriculture |
|----------|------------|-------------------|------------------------------|-------------|-------------|
| National | 31,334     | 68,608            | 31,298                       | 133,601     | 30,273      |
| Public   | 20,398     | 34,124            | 2,685                        | 16,471      | 4,497       |
| Private  | 325,421    | 745,965           | 46,509                       | 239,735     | 40,954      |
|          | Health     | Home economics    | Education & teacher training | Arts        | Others      |
| National | 57,215     | 1,210             | 66,871                       | 3,510       | 24,065      |
| Public   | 27,018     | 2,759             | 2,376                        | 4,929       | 11,887      |
| Private  | 209,061    | 67,554            | 114,540                      | 61,698      | 135,609     |

Source: MEXT School Basic Survey 2013(QE)