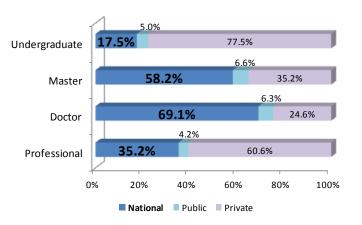

#### ● Students by course JFY2013

|          | Undergraduate | Master  | Doctor | Professional |
|----------|---------------|---------|--------|--------------|
| Total    | 2,562,164     | 162,694 | 73,920 | 18,776       |
| Female   | 1,113,841     | 48,659  | 24,408 | 5,335        |
| National | 447,974       | 94,668  | 51,063 | 6,609        |
| Female   | 160,050       | 24,930  | 16,029 | 1,987        |
| Public   | 127,144       | 10,685  | 4,682  | 794          |
| Private  | 1,987,046     | 57,341  | 18,175 | 11,373       |