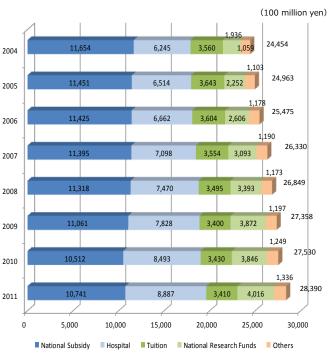

| 3,938   |
|           | 2009 | 1,638    | 436    | 3,857   |
|           | 2010 | 1,770    | 462    | 4,060   |
|           | 2011 | 1,932    | 448    | 4,223   |
|           | 2012 | 1,997    | 485    | 4,353   |
|           | 2004 | 1,726    | 577    | 8,531   |
|           | 2005 | 1,727    | 605    | 8,713   |
|           | 2006 | 1,653    | 599    | 8,908   |
|           | 2007 | 1,801    | 630    | 8,885   |
| Part-time | 2008 | 1,795    | 666    | 9,099   |
|           | 2009 | 1,806    | 729    | 9,134   |
|           | 2010 | 1,843    | 770    | 9,258   |
|           | 2011 | 1,870    | 779    | 9,353   |
|           | 2012 | 1,981    | 827    | 9,553   |

Source: MEXT School Basic Survey 2012

## 11. Finance

#### Expenditure





Source: MEXT Press Release

#### Revenue





Source: MEXT Press Release

# Member of JANU

| Hokkaido Branch(7)                                                                                                                                                                                                                                                                                                                        | Tokyo University of Foreign Studies                                                                                                                                                                                                                                                                               | Hyogo University of Teacher Education