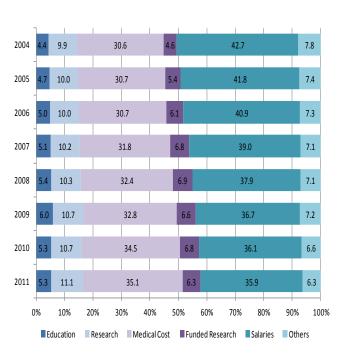

| 3,806   |
| Full-time | 2008 | 1,551    | 386    | 3,938   |
|           | 2009 | 1,638    | 436    | 3,857   |
|           | 2010 | 1,770    | 462    | 4,060   |
|           | 2011 | 1,932    | 448    | 4,223   |
|           | 2012 | 1,997    | 485    | 4,353   |
|           | 2004 | 1,726    | 577    | 8,531   |
|           | 2005 | 1,727    | 605    | 8,713   |
|           | 2006 | 1,653    | 599    | 8,908   |
|           | 2007 | 1,801    | 630    | 8,885   |
| Part-time | 2008 | 1,795    | 666    | 9,099   |
|           | 2009 | 1,806    | 729    | 9,134   |
|           | 2010 | 1,843    | 770    | 9,258   |
|           | 2011 | 1,870    | 779    | 9,353   |
|           | 2012 | 1,981    | 827    | 9,553   |

Source: MEXT School Basic Survey 2012

## 11. Finance

#### Expenditure





Source: MEXT Press Release

#### Revenue





Source: MEXT Press Release

# Member of JANU

| Hokkaido Branch(7)                                                                                                                                                                                                                                                                                                                        | Tokyo University of Foreign Studies                                                                                                                                                                                                                                                                               | Hyogo University of Teacher Education