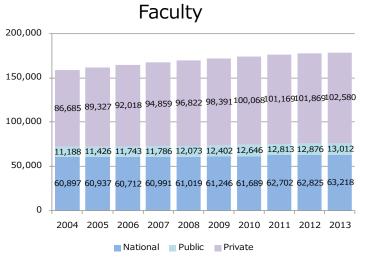

#### ● Trend: Faculty and Staff 2004-2013(QE)

Source: MEXT School Basic Survey 2013(QE)

Source: MEXT School Basic Survey 2013(QE)

#### ● Faculty JFY2013

|   |                     | Total   | Nati   | onal     | Public  | Private |  |
|---|---------------------|---------|--------|----------|---------|---------|--|
|   |                     | Total   |        | (Female) | 1 ublic |         |  |
| F | ull-Time Total      | 178,810 | 63,218 | 9,225    | 13,012  | 102,580 |  |
|   | President           | 749     | 86     | 3        | 84      | 579     |  |
|   | Vice-President      | 1050    | 347    | 15       | 101     | 602     |  |
|   | Professor           | 68,821  | 21,597 | 1,822    | 4,438   | 42,786  |  |
|   | Associate Professor | 42,582  | 18,010 | 2,639    | 3,624   | 20,948  |  |
|   | Lecturer            | 20,291  | 4,908  | 936      | 1,709   | 13,674  |  |
|   | Assistant professor | 39,530  | 17,637 | 3,450    | 2,692   | 19,201  |  |
|   | Assistant           | 5,787   | 633    | 360      | 364     | 4,790   |  |

Source: MEXT School Basic Survey 2013(QE)