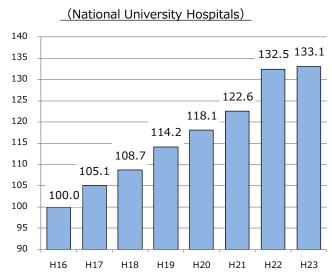

- : 2 These data also include National Colleges of Technology and Inter-University Research Institute Corporation.

## 9. Medical services

#### National university hospitals in Japan



#### University hospitals in Japan

|                            | National | Public | Private |
|----------------------------|----------|--------|---------|
| Number of university which | 42       | 10     | 80      |
| has hospital               | 72       | 10     | 80      |
| Number of hospital bed     | 32,545   | 7,855  | 51,576  |
| Number of full-time doctor | 10,405   | 2,607  | 18,418  |
| Number of full-time nurse  | 26,717   | 6,406  | 43,123  |

Source: National University Hospital Council on Japan "KoKuritsu Daiigaku no Kongo no Arubeki Sugata wo motomete" (March 2012)

#### Medical income



#### Number of operations and patients



Note \* including inpatients and outpatients

Source : JANU "The Questionnaire Survey on National University Hospital 2012"

# 10. Internationalization

#### International students



|               |      | National | and the |         |
|---------------|------|----------|---------|---------|
|               |      | National | public  | private |
|               | 2004 | 9,084    | 1,406   | 47,834  |
|               | 2005 | 9,574    | 1,384   | 50,194  |
|               | 2006 | 9,668    | 1,335   | 49,417  |
|               | 2007 | 9,767    | 1,284   | 48,459  |
| undergraduate | 2008 | 9,674    | 1,302   | 49,544  |
|               | 2009 | 9,907    | 1,313   | 53,107  |
|               | 2010 | 10,362   | 1,476   | 58,183  |
|