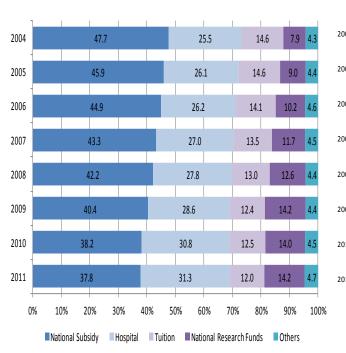

6    | 3,938   |
|           | 2009 | 1,638    | 436    | 3,857   |
|           | 2010 | 1,770    | 462    | 4,060   |
|           | 2011 | 1,932    | 448    | 4,223   |
|           | 2012 | 1,997    | 485    | 4,353   |
|           | 2004 | 1,726    | 577    | 8,531   |
|           | 2005 | 1,727    | 605    | 8,713   |
|           | 2006 | 1,653    | 599    | 8,908   |
|           | 2007 | 1,801    | 630    | 8,885   |
| Part-time | 2008 | 1,795    | 666    | 9,099   |
|           | 2009 | 1,806    | 729    | 9,134   |
|           | 2010 | 1,843    | 770    | 9,258   |
|           | 2011 | 1,870    | 779    | 9,353   |
|           | 2012 | 1,981    | 827    | 9,553   |

Source: MEXT School Basic Survey 2012

## 11. Finance

#### Expenditure





Source: MEXT Press Release

#### Revenue





Source: MEXT Press Release

# Member of JANU

| Hokkaido Branch(7)                                                                                                                                                                                                                                                                                                                        | Tokyo University of Foreign Studies                                                                                                                                                                                                                                                                               | Hyogo University of Teacher Education