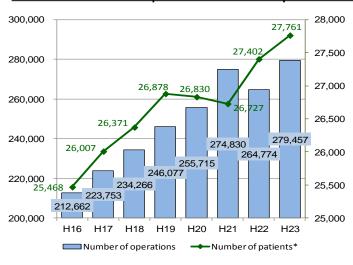

#### Number of operations and patients

Note \* including inpatients and outpatients

Source : JANU "The Questionnaire Survey on National University Hospital 2012"