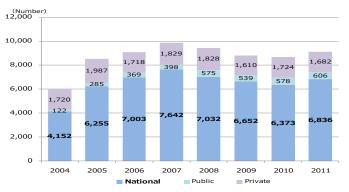

#### Number of patent application

| Year | Nati     | onal    | Pul      | olic    | Private  |         |
|------|----------|---------|----------|---------|----------|---------|
| Teal | domestic | foreign | domestic | foreign | domestic | foreign |
| 2004 | 3,756    | 396     | 115      | 7       | 1,214    | 506     |
| 2005 | 5,349    | 906     | 269      | 16      | 1,579    | 408     |
| 2006 | 5,650    | 1,353   | 313      | 56      | 1,319    | 399     |
| 2007 | 5,215    | 2,427   | 347      | 51      | 1,320    | 509     |
| 2008 | 5,134    | 1,898   | 435      | 140     | 1,411    | 417     |
| 2009 | 5,033    | 1,619   | 459      | 80      | 1,307    | 303     |
| 2010 | 4,670    | 1,703   | 487      | 91      | 1,333    | 391     |
| 2011 | 4,758    | 2,078   | 473      | 133     | 1,276    | 406     |