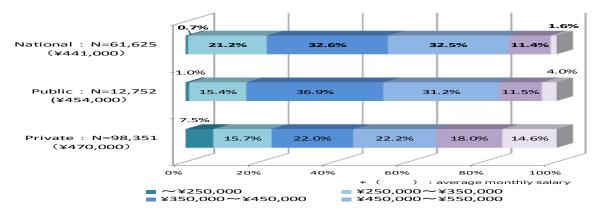

-------|----------|--------|---------|--|
|                 | Total   |          | (Female) | rubiic | Filvace |  |
| Total           | 219,828 | 71,509   | 43,426   | 14,347 | 133,972 |  |
| Administrative  | 82,483  | 25,253   | 9,521    | 4,563  | 52,667  |  |
| Technical       | 9,126   | 6,896    | 1,387    | 211    | 2,019   |  |
| Medical/Nursing | 119,705 | 38,494   | 32,273   | 9,125  | 72,086  |  |
| Instructional   | 4,522   | 498      | 174      | 190    | 3,834   |  |
| Others          | 3,992   | 368      | 71       | 258    | 3,366   |  |

Note:excluding Part-time

Source: MEXT School Basic Survey 2013(QE)

#### ● Trend: Faculty and Staff 2004-2013(QE)



Source: MEXT School Basic Survey 2013(QE)



Source: MEXT School Basic Survey 2013(QE)

#### ● Faculty salaries JFY2010



4

Source : MEXT School Teacher Survey 2010

# 4. Admission & Student life

#### Admission data (National Universities Total)

|                                  |                                       | 2012       |       |                                       | 2011       |       | 2010                                  |            |       |
|----------------------------------|---------------------------------------|------------|-------|---------------------------------------|------------|-------|---------------------------------------|------------|-------|
|                                  | Number of<br>Successful<br>Applicants | Applicants | Ratio | Number of<br>Successful<br>Applicants | Applicants | Ratio | Number of<br>Successful<br>Applicants | Applicants | Ratio |
|