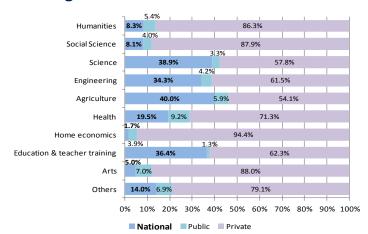

#### Undergraduate JFY2013

|          | Humanities | Social<br>Science | Science                      | Engineering | Agriculture |
|----------|------------|-------------------|------------------------------|-------------|-------------|
| National | 31,334     | 68,608            | 31,298                       | 133,601     | 30,273      |
| Public   | 20,398     | 34,124            | 2,685                        | 16,471      | 4,497       |
| Private  | 325,421    | 745,965           | 46,509                       | 239,735     | 40,954      |
|          | Health     | Home economics    | Education & teacher training | Arts        | Others      |
| National | 57,215     | 1,210             | 66,871                       | 3,510       | 24,065      |
| Public   | 27,018     | 2,759             | 2,376                        | 4,929       | 11,887      |
| Private  | 209,061    | 67,554            | 114,540                      | 61,698      | 135,609     |

Source: MEXT School Basic Survey 2013(QE)