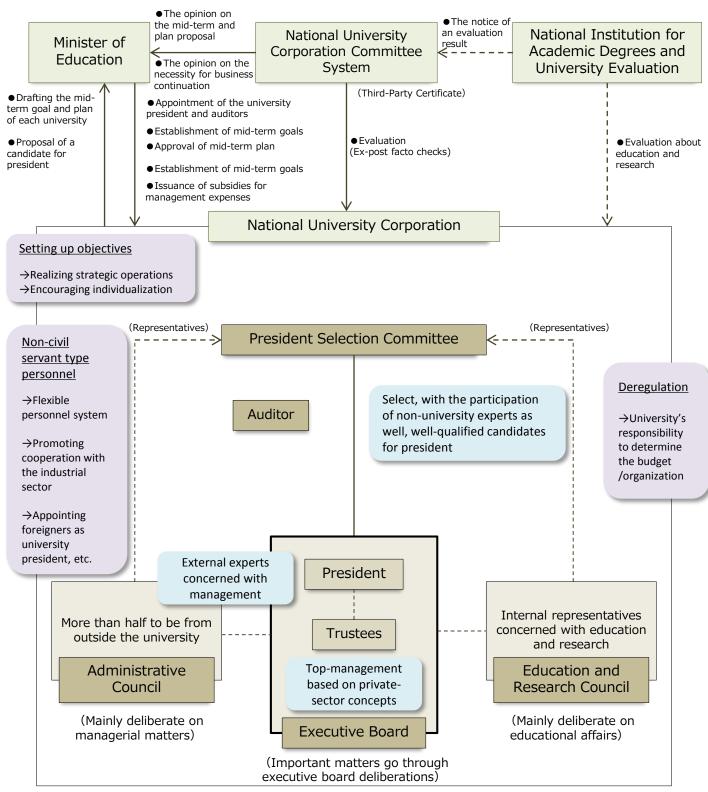

# 1. About national university corporations

#### National University Corporation System

#### Transformation of national universities into national university corporations

#### Direction of Reform

- National universities positioned as state institutions for 130 years shall obtain the status as independent "national university corporations" to the following effects:
- (1) Further vitalization of national universities in a self-supportive environment,
- (2) Promotion of more positive initiatives toward excellent education and characteristic studies, and
- (3) Realization of national universities with a wide variety of characters and attractiveness.

#### Reform Point

#### (1) Status of corporation for each university

• Friendly competition among universities is ensured for positive development of attractive education and research activities.

#### (2) Clarification of visions as a university

• Medium-term goals provided help respective universities clarify their philosophy and reform direction.

#### (3) Substantial expansion of discretion for universities

• Discretion given to universities is greatly expanded through introduction of non-public servant type faculty management and considerable deregulation of state rules and regulations.

#### (4) Establishment of a responsible management system

• Establishment of a management system led by the president through deployment of a board of directors including off-campus directors.

# (5) Participation of off-campus well-informed personalities in management of the university

• Off-campus persons with wisdom and knowledge directly participate in management as directors or management council commissioners.

#### (6) Evaluation and all-out information disclosure

• Implementation of third party evaluation and thorough information disclosure help carry out accountability.