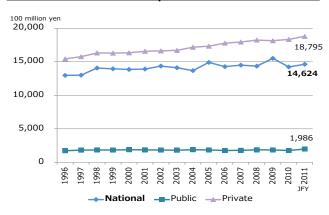

#### Universities expenditure on R&D

Source: Indicators of Science and Technology 2013