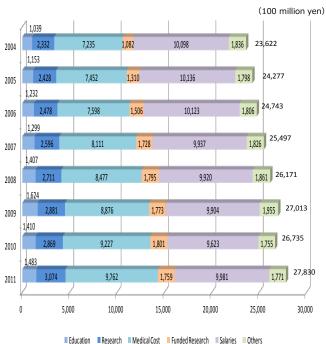

3,806   |
| Full-time | 2008 | 1,551    | 386    | 3,938   |
|           | 2009 | 1,638    | 436    | 3,857   |
|           | 2010 | 1,770    | 462    | 4,060   |
|           | 2011 | 1,932    | 448    | 4,223   |
|           | 2012 | 1,997    | 485    | 4,353   |
|           | 2004 | 1,726    | 577    | 8,531   |
|           | 2005 | 1,727    | 605    | 8,713   |
|           | 2006 | 1,653    | 599    | 8,908   |
|           | 2007 | 1,801    | 630    | 8,885   |
| Part-time | 2008 | 1,795    | 666    | 9,099   |
|           | 2009 | 1,806    | 729    | 9,134   |
|           | 2010 | 1,843    | 770    | 9,258   |
|           | 2011 | 1,870    | 779    | 9,353   |
|           | 2012 | 1,981    | 827    | 9,553   |

Source: MEXT School Basic Survey 2012

## 11. Finance

#### Expenditure





Source: MEXT Press Release

#### Revenue





Source: MEXT Press Release

# Member of JANU

| Hokkaido Branch(7)                                                                                                                                                                                                                                                                                                                        | Tokyo University of Foreign Studies                                                                                                                                                                                                                                                                               | Hyogo University of Teacher Education