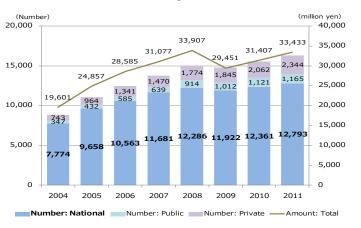

# 8. Industry-University-Government cooperation

#### Number & amount of joint research

| year | Nati   | onal   | Public |        | Private |        |
|------|--------|--------|--------|--------|---------|--------|
| year | Number | Amount | Number | Amount | Number  | Amount |
| 2004 | 7,774  | 16,230 | 347    | 613    | 743     | 2,758  |
| 2005 | 9,658  | 20,927 | 432    | 888    | 964     | 3,042  |
| 2006 | 10,563 | 23,226 | 585    | 1,309  | 1,341   | 4,051  |
| 2007 | 11,681 | 25,651 | 639    | 1,137  | 1,470   | 4,290  |
| 2008 | 12,286 | 27,857 | 914    | 1,585  | 1,774   | 4,464  |
| 2009 | 11,922 | 24,070 | 1,012  | 1,383  | 1,845   | 3,998  |
| 2010 | 12,361 | 25,468 | 1,121  | 1,446  | 2,062   | 4,493  |
| 2011 | 12,793 | 26,522 | 1,165  | 1,637  | 2,344   | 5,274  |

#### \*Amount : million ven