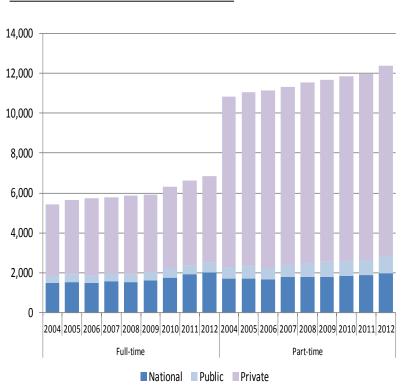

#### ● Trend: Faculty and Staff 2004-2013(QE)

Source: MEXT School Basic Survey 2013(QE)

Source: MEXT School Basic Survey 2013(QE)