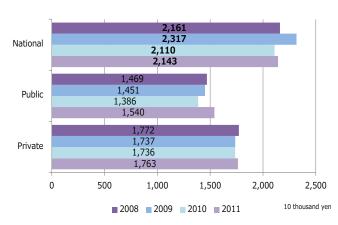

# ● R&D expenditures per teacher at universities

Source: Indicators of Science and Technology 2013