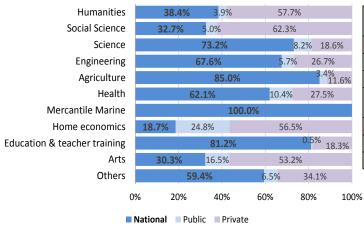

#### Graduate JFY2013

|          | Humanities           | Social<br>Science | Science                      | Engineering | Agriculture | Health |
|----------|----------------------|-------------------|------------------------------|-------------|-------------|--------|
| National | 6,951                | 12,685            | 13,940                       | 55,025      | 10,774      | 23,6   |
| Public   | 705                  | 1,968             | 1,554                        | 4,623       | 430         | 3,     |
| Private  | 10,434               | 24,179            | 3,543                        | 21,765      | 1,470       | 10,    |
|          | Mercantile<br>Marine | Home economics    | Education & teacher training | Arts        | Others      |        |
| National | 71                   | 217               | 11,585                       | 1,484       | 15,985      |        |
| Public   | -                    | 289               | 76                           | 806         | 1,751       |        |
| Private  | -                    | 658               | 2,604                        | 2,599       | 9,162       |        |

Source: MEXT School Basic Survey 2013