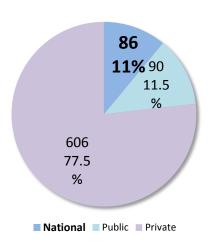

#### ● Institutions JFY2013

#### Source : MEXT School Basic Survey 2013

| ●Trend: Institutions & Enrollment |                    |                                         |           |           |           |           |           |           |           |                        |                        |
|-----------------------------------|--------------------|-----------------------------------------|-----------|-----------|-----------|-----------|-----------|-----------|-----------|------------------------|------------------------|
|                                   |                    | 2004                                    | 2005      | 2006      | 2007      | 2008      | 2009      | 2010      | 2011      | 2012                   | 2013                   |
| institutions                      | Total              | 709                                     | 726       | 744       | 756       | 765       | 773       | 778       | 780       | 783                    | 782                    |
|                                   | National           | 87                                      | 87        | 87        | 87        | 86        | 86        | 86        | 86        | 86                     | 86                     |
|                                   | Public             | 80                                      | 86        | 89        | 89        | 90        | 92        | 95        | 95        | 92                     | 90                     |
|                                   | Private            | 542                                     | 553       | 568       | 580       | 589       | 595       | 597       | 599       | 605                    | 606                    |
|                                   | Total              | 2,809,295                               | 2,865,051 | 2,859,212 | 2,828,708 | 2,836,127 | 2,845,908 | 2,887,414 | 2,893,434 | 2,875,828              | 2,868,872              |
|                                   | Female             | 1,100,839                               | 1,124,900 | 1,127,474 | 1,126,751 | 1,140,755 | 1,158,390 | 1,185,580 | 1,200,182 | 1,206,134              | 1,216,012              |
| - " .                             |                    |                                         |           |           |           |           |           |           |           | , ,                    |                        |
| Enrollment .                      | National           | 624,389                                 | 627,850   | 628,947   | 627,402   | 623,811   | 621,800   | 625,048   | 623,304   | 618,134                | 614,783                |
| Enrollment -                      | National<br>Female | ,,,,,,,,,,,,,,,,,,,,,,,,,,,,,,,,,,,,,,, | ,         | ,         | ,         | ,         |           | ,         |           | <b>618,134</b> 210,569 | <b>614,783</b> 209,978 |
| Enrollment .                      |                    | 212,786                                 | 213,240   | 213,006   | 213,176   | 211,628   |           | 212,913   |           | 210,569                | 209,978                |