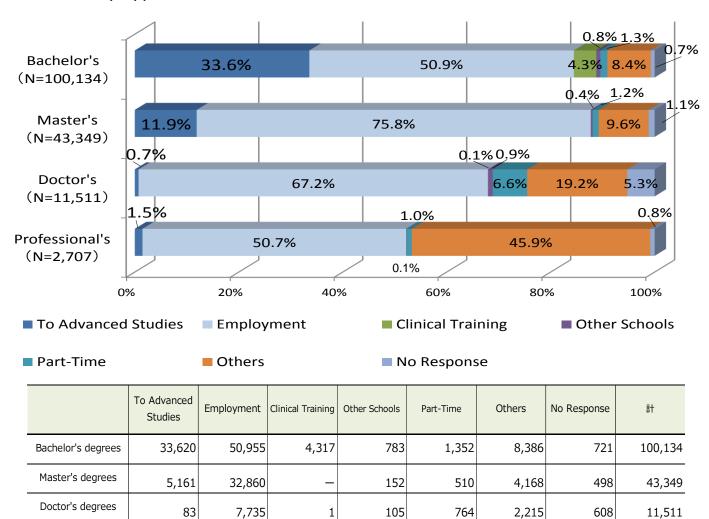

#### ● Carrier by type of course (Graduate, March 2013)

Source: MEXT School Basic Survey 2013

23

2,707

2

27

1,242