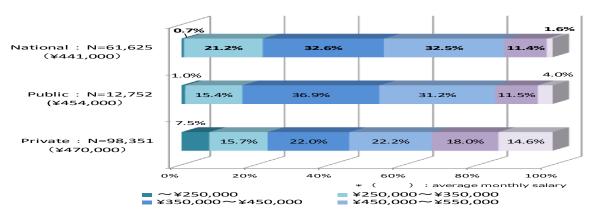

Total   | Nat    | ional    | Public | Private |
|-----------------|---------|--------|----------|--------|---------|
|                 | TOLAI   |        | (Female) | Public | Pilvate |
| Total           | 219,784 | 71,511 | 43,428   | 14,312 | 133,961 |
| Administrative  | 82,427  | 25,253 | 9,521    | 4,518  | 52,656  |
| Technical       | 9,126   | 6,896  | 1,387    | 211    | 2,019   |
| Medical/Nursing | 119,708 | 38,496 | 32,275   | 9,126  | 72,086  |
| Instructional   | 4,530   | 498    | 174      | 198    | 3,834   |
| Others          | 3,993   | 368    | 71       | 259    | 3,366   |

Source : MEXT School Basic Survey 2013

#### ● Trend: Faculty and Staff 2004-2013



Source: MEXT School Basic Survey 2013



Source: MEXT School Basic Survey 2013

#### ● Faculty salaries JFY2010



4

Source: MEXT School Teacher Survey 2010

# 4. Admission & Student life

#### Admission data (National Universities Total)

|                                       | 2014                                  |         |       |                                       | 2013       |       | 2012                                  |            |       |
|---------------------------------------|---------------------------------------|---------|-------|---------------------------------------|------------|-------|---------------------------------------|------------|-------|
|                                       | Number of<br>Successful<br>Applicants |         | Ratio | Number of<br>Successful<br>Applicants | Applicants | Ratio | Number of<br>Successful<br>Applicants | Applicants | Ratio |
|