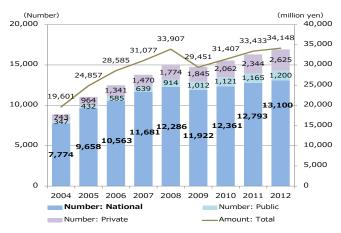

#### Number & amount of joint research

| year | Nati   | onal   | Pul    | blic   | Priv   | ate    |
|------|--------|--------|--------|--------|--------|--------|
| yeai | Number | Amount | Number | Amount | Number | Amount |
| 2004 | 7,774  | 16,230 | 347    | 613    | 743    | 2,758  |
| 2005 | 9,658  | 20,927 | 432    | 888    | 964    | 3,042  |
| 2006 | 10,563 | 23,226 | 585    | 1,309  | 1,341  | 4,051  |
| 2007 | 11,681 | 25,651 | 639    | 1,137  | 1,470  | 4,290  |
| 2008 | 12,286 | 27,857 | 914    | 1,585  | 1,774  | 4,464  |
| 2009 | 11,922 | 24,070 | 1,012  | 1,383  | 1,845  | 3,998  |
| 2010 | 12,361 | 25,468 | 1,121  | 1,446  | 2,062  | 4,493  |
| 2011 | 12,793 | 26,522 | 1,165  | 1,637  | 2,344  | 5,274  |
| 2012 | 13,100 | 27,312 | 1,200  | 1,555  | 2,625  | 5,281  |

\*Amount: million ven