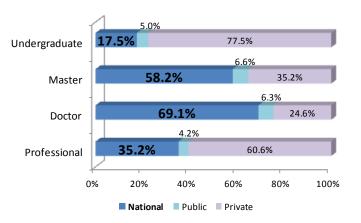

#### ● Students by course JFY2013

|          | Undergraduate | Master  | Doctor | Professional |
|----------|---------------|---------|--------|--------------|
| Total    | 2,562,068     | 162,693 | 73,917 | 18,776       |
| Female   | 1,113,812     | 48,659  | 24,406 | 5,335        |
| National | 447,973       | 94,668  | 51,061 | 6,609        |
| Female   | 160,050       | 24,930  | 16,029 | 1,978        |
| Public   | 127,144       | 10,685  | 4,682  | 794          |
| Private  | 1,986,951     | 57,340  | 18,174 | 11,373       |

Source: MEXT School Basic Survey 2013