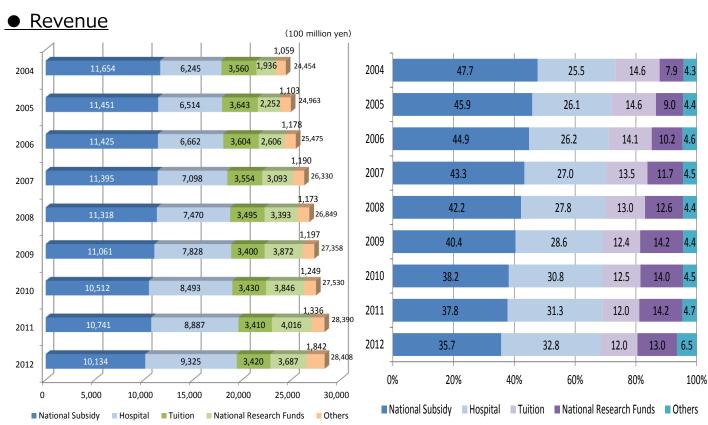

448    | 4,223   |
|            | 2012 | 1,997    | 485    | 4,353   |
|            | 2013 | 2,147    | 492    | 4,436   |
|            | 2004 | 1,726    | 577    | 8,531   |
|            | 2005 | 1,727    | 605    | 8,713   |
|            | 2006 | 1,653    | 599    | 8,908   |
|            | 2007 | 1,801    | 630    | 8,885   |
| Part-time  | 2008 | 1,795    | 666    | 9,099   |
| r arc time | 2009 | 1,806    | 729    | 9,134   |
|            | 2010 | 1,843    | 770    | 9,258   |
|            | 2011 | 1,870    | 779    | 9,353   |
|            | 2012 | 1,981    | 827    | 9,553   |
|            | 2013 | 2,023    | 864    | 9,537   |
|            |      |          |        |         |

Source: MEXT School Basic Survey 2013

### 11. Finance

#### Expenditure



Source: MEXT Press Release



Source: MEXT Press Release

# Member of JANU

| Hokkaido Branch(7)                                                                                                                                                                                                                                                                                                                        | Tokyo University of Foreign Studies                                                                                                                                                                                                                                                                               | Hyogo University of Teacher Education