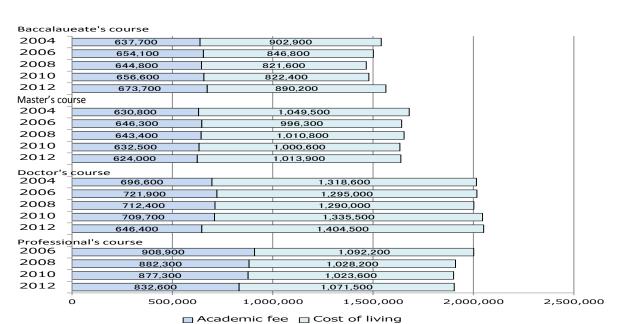

| 351,233 | 4.3   | 80,922                                | 358,974    | 4.4   | 80,729                                | 367,498    | 4.6   |

Note: Others inclunde Informantion Science, gymnastics and so on

Source: MEXT Press Release (February 20, 2014)

#### Tuition

| Category        | Amount*(standard)     |
|-----------------|-----------------------|
| Tuition         | ¥535,800              |
| Admission fee   | ¥282,000              |
| Examination fee | Undergraduate ¥17,000 |
| LAMINIACIONIEE  | Graduate ¥30,000      |

Note: This is the standard amount regulated by government.

Each national university corporation can charge their own tuition amount
capped 20% more or less the standard amount.

Source: MEXT Press Release (May 7, 2010)

#### Spending



Source: JASSO Student Life Survey 2014

5

## 5. Carrier

Professional's degrees

40

1,373

#### ● Carrier by type of course (Graduate, March 2013)



Source: MEXT School Basic Survey 2013

23

2,707

2

27

1,242

# 6. Education

#### Students by field of study

#### Undergraduate JFY2013



|          | Humanities | Social<br>Science | Science                      | Engineering | Agriculture |
|----------|------------|-------------------|------------------------------|-------------|-------------|
| National | 31,334     | 68,608            | 31,297                       | 133,601     | 30,273      |
| Public   | 20,398     | 34,124            | 2,685                        | 16,471      | 4,497       |
| Private  | 325,450    | 745,920           | 46,508                       | 239,97