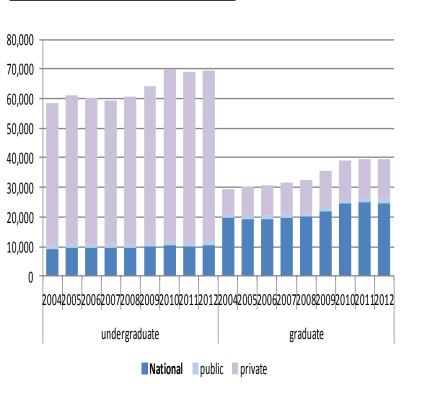

#### International students

|               |      | National | public | private |
|---------------|------|----------|--------|---------|
|               | 2004 | 9,084    | 1,406  | 47,834  |
|               | 2005 | 9,574    | 1,384  | 50,194  |
|               | 2006 | 9,668    | 1,335  | 49,417  |
|               | 2007 | 9,767    | 1,284  | 48,459  |
| undergraduate | 2008 | 9,674    | 1,302  | 49,544  |
|               | 2009 | 9,907    | 1,313  | 53,107  |
|               | 2010 | 10,362   | 1,476  | 58,183  |
|               | 2011 | 9,931    | 1,495  | 57,475  |
|               | 2012 | 10,293   | 1,636  | 57,345  |
|               | 2004 | 19,518   | 1,302  | 8,694   |
|               | 2005 | 19,333   | 1,312  | 9,633   |
|               | 2006 | 19,264   | 1,347  | 10,299  |
|               | 2007 | 19,516   | 1,337  | 10,739  |
| graduate      | 2008 | 20,247   | 1,316  | 11,103  |
|               | 2009 | 21,884   | 1,493  | 12,028  |
|               | 2010 | 24,355   | 1,614  | 13,128  |
|               | 2011 | 24,937   | 1,713  | 13,099  |
|               | 2012 | 24,680   | 1,680  | 13,281  |