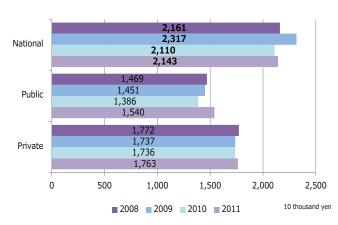

#### Tuition

| Category        | Amount*(standard)     |
|-----------------|-----------------------|
| Tuition         | ¥535,800              |
| Admission fee   | ¥282,000              |
| Examination fee | Undergraduate ¥17,000 |
| LAMINIACIONIEE  | Graduate ¥30,000      |

Note: This is the standard amount regulated by government.

Each national university corporation can charge their own tuition amount
capped 20% more or less the standard amount.

Source: MEXT Press Release (May 7, 2010)

#### Spending

Source: JASSO Student Life Survey 2014

5