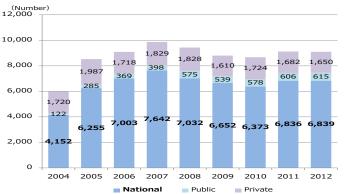

#### Number of patent application

| Year | National |         | Public   |         | Private  |         |
|------|----------|---------|----------|---------|----------|---------|
| rear | domestic | foreign | domestic | foreign | domestic | foreign |
| 2004 | 3,756    | 396     | 115      | 7       | 1,214    | 506     |
| 2005 | 5,349    | 906     | 269      | 16      | 1,579    | 408     |
| 2006 | 5,650    | 1,353   | 313      | 56      | 1,319    | 399     |
| 2007 | 5,215    | 2,427   | 347      | 51      | 1,320    | 509     |
| 2008 | 5,134    | 1,898   | 435      | 140     | 1,411    | 417     |
| 2009 | 5,033    | 1,619   | 459      | 80      | 1,307    | 303     |
| 2010 | 4,670    | 1,703   | 487      | 91      | 1,333    | 391     |
| 2011 | 4,758    | 2,078   | 473      | 133     | 1,276    | 406     |
| 2012 | 4,735    | 2,104   | 481      | 134     | 1,301    | 349     |