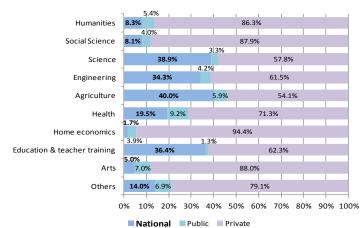

#### Undergraduate JFY2013

|          | Humanities | Social<br>Science | Science                      | Engineering | Agriculture |
|----------|------------|-------------------|------------------------------|-------------|-------------|
| National | 31,334     | 68,608            | 31,297                       | 133,601     | 30,273      |
| Public   | 20,398     | 34,124            | 2,685                        | 16,471      | 4,497       |
| Private  | 325,450    | 745,920           | 46,508                       | 239,970     | 40,954      |
|          | Health     | Home economics    | Education & teacher training | Arts        | Others      |
| National | 57,215     | 1,210             | 66,871                       | 3,510       | 24,054      |
| Public   | 27,018     | 2,759             | 2,376                        | 4,929       | 11,887      |
| Private  | 209,059    | 67,319            | 114,536                      | 61,698      | 135,537     |

Source: MEXT School Basic Survey 2013