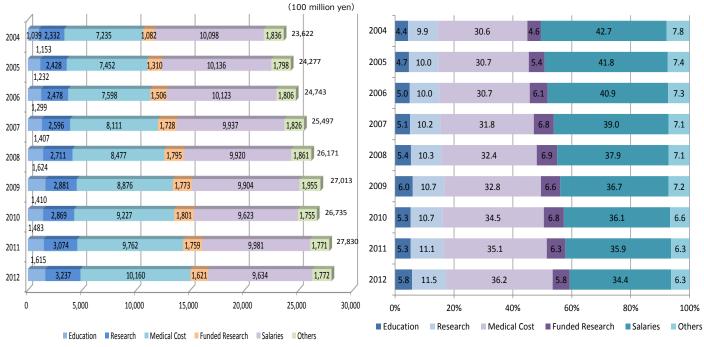

| 2011 | 1,932    | 448    | 4,223   |
|            | 2012 | 1,997    | 485    | 4,353   |
|            | 2013 | 2,147    | 492    | 4,436   |
|            | 2004 | 1,726    | 577    | 8,531   |
|            | 2005 | 1,727    | 605    | 8,713   |
|            | 2006 | 1,653    | 599    | 8,908   |
|            | 2007 | 1,801    | 630    | 8,885   |
| Part-time  | 2008 | 1,795    | 666    | 9,099   |
| r arc time | 2009 | 1,806    | 729    | 9,134   |
|            | 2010 | 1,843    | 770    | 9,258   |
|            | 2011 | 1,870    | 779    | 9,353   |
|            | 2012 | 1,981    | 827    | 9,553   |
|            | 2013 | 2,023    | 864    | 9,537   |
|            |      |          |        |         |

Source: MEXT School Basic Survey 2013

### 11. Finance

#### Expenditure



Source: MEXT Press Release



Source: MEXT Press Release

# Member of JANU

| Hokkaido Branch(7)                                                                                                                                                                                                                                                                                                                        | Tokyo University of Foreign Studies                                                                                                                                                                                                                                                                               | Hyogo University of Teacher Education