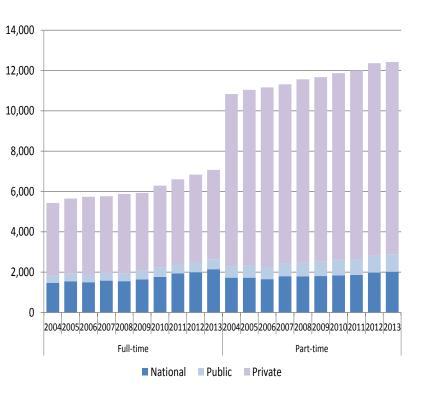

#### International Scholars

|            |      | National | Public | Private |
|------------|------|----------|--------|---------|
|            | 2004 | 1,474    | 347    | 3,609   |
|            | 2005 | 1,545    | 375    | 3,732   |
|            | 2006 | 1,503    | 381    | 3,851   |
|            | 2007 | 1,579    | 378    | 3,806   |
| Full-time  | 2008 | 1,551    | 386    | 3,938   |
| ruii-time  | 2009 | 1,638    | 436    | 3,857   |
|            | 2010 | 1,770    | 462    | 4,060   |
|            | 2011 | 1,932    | 448    | 4,223   |
|            | 2012 | 1,997    | 485    | 4,353   |
|            | 2013 | 2,147    | 492    | 4,436   |
|            | 2004 | 1,726    | 577    | 8,531   |
|            | 2005 | 1,727    | 605    | 8,713   |
|            | 2006 | 1,653    | 599    | 8,908   |
|            | 2007 | 1,801    | 630    | 8,885   |
| Part-time  | 2008 | 1,795    | 666    | 9,099   |
| r arc time | 2009 | 1,806    | 729    | 9,134   |
|            | 2010 | 1,843    | 770    | 9,258   |
|            | 2011 | 1,870    | 779    | 9,353   |
|            | 2012 | 1,981    | 827    | 9,553   |
|            | 2013 | 2,023    | 864    | 9,537   |
|            |      |          |        |         |