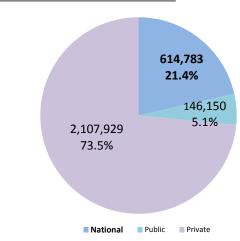

#### ● Enrollments JFY2013

NOTE: including both special training course and special university course

Source: MEXT School Basic Survey 2013

#### Source : MEXT School Basic Survey 2013

| ●Trend: Institutions & Enrollment |                    |                                         |           |           |           |           |           |           |           |                        |                        |
|-----------------------------------|--------------------|-----------------------------------------|-----------|-----------|-----------|-----------|-----------|-----------|-----------|------------------------|------------------------|
|                                   |                    | 2004                                    | 2005      | 2006      | 2007      | 2008      | 2009      | 2010      | 2011      | 2012                   | 2013                   |
| institutions                      | Total              | 709                                     | 726       | 744       | 756       | 765       | 773       | 778       | 780       | 783                    | 782                    |
|                                   | National           | 87                                      | 87        | 87        | 87        | 86        | 86        | 86        | 86        | 86                     | 86                     |
|                                   | Public             | 80                                      | 86        | 89        | 89        | 90        | 92        | 95        | 95        | 92                     | 90                     |
|                                   | Private            | 542                                     | 553       | 568       | 580       | 589       | 595       | 597       | 599       | 605                    | 606                    |
|                                   | Total              | 2,809,295                               | 2,865,051 | 2,859,212 | 2,828,708 | 2,836,127 | 2,845,908 | 2,887,414 | 2,893,434 | 2,875,828              | 2,868,872              |
|                                   | Female             | 1,100,839                               | 1,124,900 | 1,127,474 | 1,126,751 | 1,140,755 | 1,158,390 | 1,185,580 | 1,200,182 | 1,206,134              | 1,216,012              |
| - " .                             |                    |                                         |           |           |           |           |           |           |           | , ,                    |                        |
| Enrollment .                      | National           | 624,389                                 | 627,850   | 628,947   | 627,402   | 623,811   | 621,800   | 625,048   | 623,304   | 618,134                | 614,783                |
| Enrollment -                      | National<br>Female | ,,,,,,,,,,,,,,,,,,,,,,,,,,,,,,,,,,,,,,, | ,         | ,         | ,         | ,         |           | ,         |           | <b>618,134</b> 210,569 | <b>614,783</b> 209,978 |
| Enrollment .                      |                    | 212,786                                 | 213,240   | 213,006   | 213,176   | 211,628   |           | 212,913   |           | 210,569                | 209,978                |