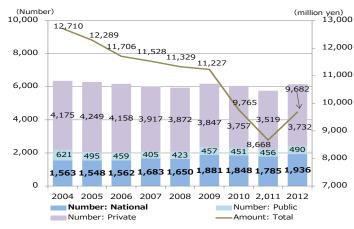

#### Number & amount of commissioned research

|       |          |        | D      | I- I: - | D.:     |        |
|-------|----------|--------|--------|---------|---------|--------|
| year  | National |        | Public |         | Private |        |
| , ca. | Number   | Amount | Number | Amount  | Number  | Amount |
| 2004  | 1,563    | 4,954  | 621    | 702     | 4,175   | 7,054  |
| 2005  | 1,548    | 3,970  | 495    | 749     | 4,249   | 7,570  |
| 2006  | 1,562    | 3,857  | 459    | 819     | 4,158   | 7,030  |
| 2007  | 1,683    | 4,291  | 405    | 586     | 3,917   | 6,651  |
| 2008  | 1,650    | 4,299  | 423    | 692     | 3,872   | 6,338  |
| 2009  | 1,881    | 4,623  | 457    | 885     | 3,847   | 5,719  |
| 2010  | 1,848    | 3,793  | 451    | 622     | 3,757   | 5,349  |
| 2011  | 1,785    | 2,874  | 456    | 653     | 3,519   | 5,141  |
| 2012  | 1,936    | 3,487  | 490    | 631     | 3,732   | 5,565  |