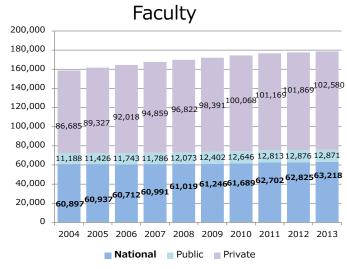

#### ● Trend: Faculty and Staff 2004-2013

Source: MEXT School Basic Survey 2013

Source: MEXT School Basic Survey 2013