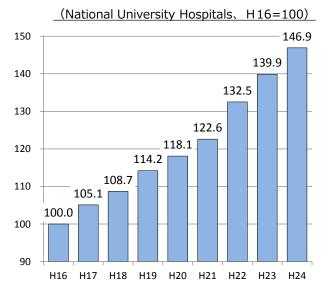

#### Medical income

#### Number of operations and patients

Note \* including inpatients and outpatients

Source : JANU "The Questionnaire Survey on National University Hospital 2013 (1/24/2014)"