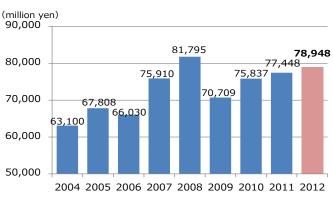

#### Medical income

#### Number of operations and patients

Note \* including inpatients and outpatients

Source : JANU "The Questionnaire Survey on National University Hospital 2013 (1/24/2014)"