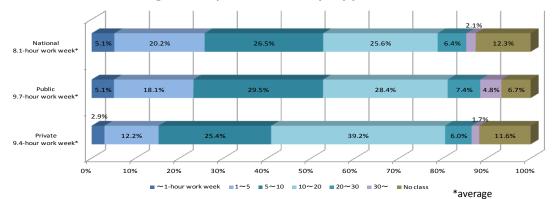

#### ● Units of teaching load per week by type of Institutions JFY2010

Source : School Teachers Survey 2010

7