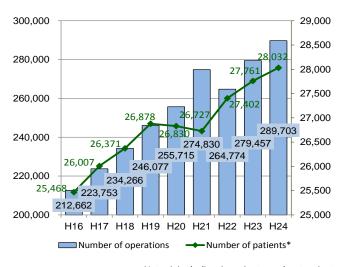

#### Number of operations and patients

Note \* including inpatients and outpatients

Source : JANU "The Questionnaire Survey on National University Hospital 2013 (1/24/2014)"