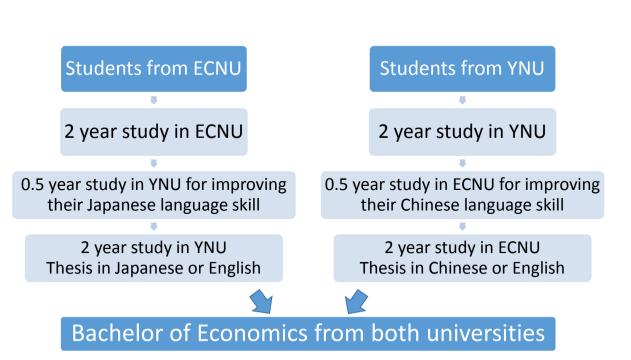

# ③ East China Normal University

#### **Undergraduate** Double Degree Program

Faculty of Economics and Management, ECNU(華東師範大学)

College of Economics, YNU(横浜国立大学)

→ potential to be a business person with sense of global business and language skill
YNU YOKOHAMA National University