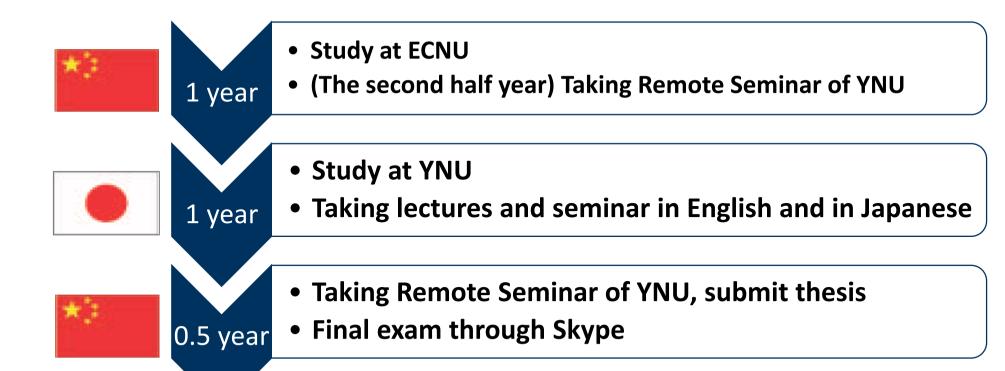

# ③ East China Normal University

MBA Double Degree Program

#### DD schedule for ECNU students