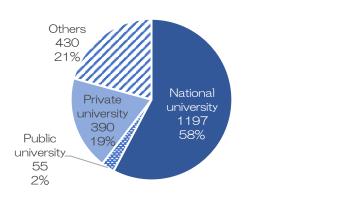

## **13.** University Hospitals(2)

13-4. Specific function hospital approval status

(Note) As of April 1, 2018 (Source) Prepared by JANU from the Ministry of Health, Labour and Welfare "List of Special Function Hospital"