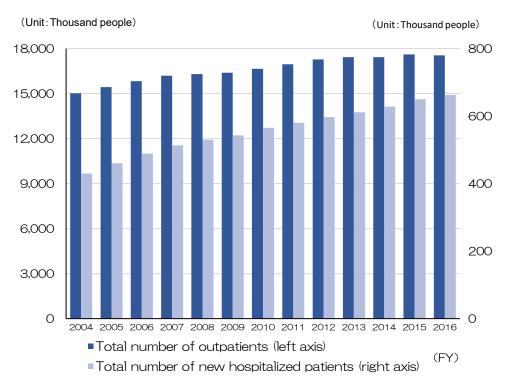

#### <u>13-2. Number of total number of outpatients</u> and new inpatients

(Source) Prepared by JANU from the materials in the training program of JANU