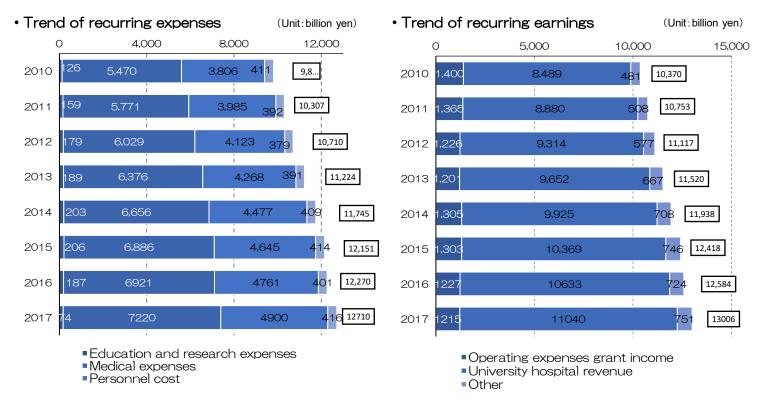

### 13-7Financial situation [Except Faculty of Medicine and Dentistry]

(Source) Prepared by JANU from the MEXT "Financial closure of national university corporation (each fiscal year)"