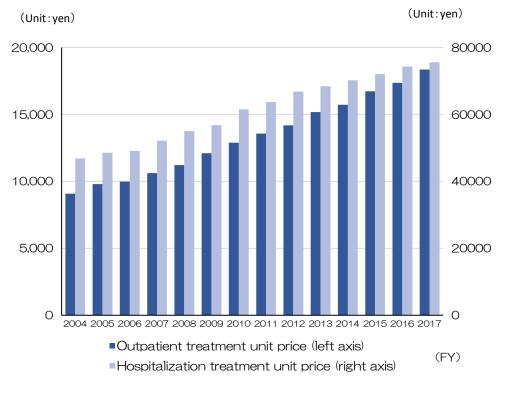

#### <u>13-3. Trend of unit price of outpatient care</u> and hospitalization medical treatment

(Source) Prepared by JANU from the materials in the training program of JANU

(Source) The National University Hospital Council of Japan web page