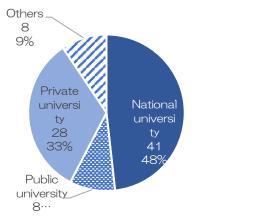

## **13.** University Hospitals(2)

13-4. Specific function hospital approval status

(Note) As of April 1, 2018 (Source) Prepared by JANU from the Ministry of Health, Labour and Welfare "List of Special Function Hospital"